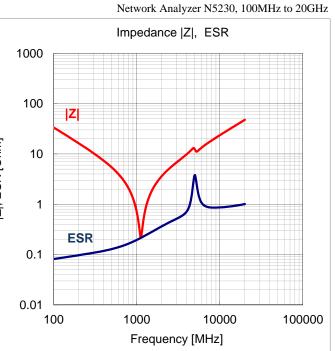

## 2. Description

| Part no.                      | CL21C470JBANFNC |              |
|-------------------------------|-----------------|--------------|
| Size (inch / mm)              | 0805/2012       |              |
| Thickness (mm)                | 0.65            | lmd          |
| Temperature<br>charateristics | C0G             | ZI ESR [Ohm] |
| Capacitance                   | <b>47</b> pF    |              |
| Capacitance<br>tolerance      | ± 5 %           |              |
| Rated voltage<br>(Vdc)        | 50              |              |

## **3. Frequency characteristics**

Any data in this sheet are subject to change, modify or discontinue without notice The data sheets include the typical data for design reference only. If there is any question regarding the data sheets, please contact our sales personnel or application engineers